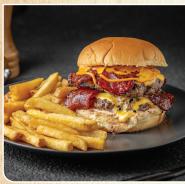

### BURGERS

| Cheese Burger                                                                       | 35 |
|-------------------------------------------------------------------------------------|----|
| Fried Egg / Double Cheese                                                           | 5  |
| Beef Bacon                                                                          | 10 |
| Double Patty                                                                        | 20 |
| 120gms USDA prime chuck beef patty, cheese, pickle, smoked mayo, potato bun         |    |
| Chicken Burger Fried buttermilk chicken fillet, chipotle mayo                       | 30 |
| Zinger Chicken Burger Fried buttermilk chicken fillet, special buffalo sauce        | 30 |
| Beyond Burger (VG)(DF)(N)(V) Plant based vegan patty, fresh tomato, chutney, pickle | 40 |