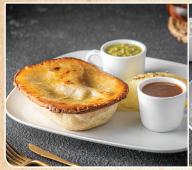

#### RRIT CLESSICS

| Duit onuggios                                                                                                                              |    |
|--------------------------------------------------------------------------------------------------------------------------------------------|----|
| Roast Chicken Roasted root vegetable, green beans, roasted potato, broccoli, red cabbage Yorkshire & gravy                                 | 69 |
| Roast Beef Grain fed tenderloin beef, Roasted root vegetable, green beans, roasted potato, broccoli, red cabbage, Yorkshire pudding, gravy | 99 |
| Nut Roast (N) Roasted root vegetable, green beans, roasted potato, broccoli, red cabbage, Yorkshire pudding, gravy                         | 69 |
| Homemade Chicken & Leek Pie<br>Served with gravy, mash potato & British mushy peas                                                         | 55 |
| Homemade Beef & Mushroom Pie<br>Served with gravy, mash potato & British mushy peas                                                        | 65 |
| Cumberland style Sausage & Mash<br>Chicken sausages, mash potato, onion gravy                                                              | 62 |
| Fish Finger Buttie Battered fried cod fingers in white bloomer bread, mashed mint pea, tartare sauce, lemon, served with chips             | 59 |
| Chicken Parmo Fried chicken breast with tomato sauce, turkey ham, cheese, served with fries                                                | 59 |