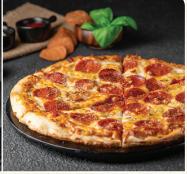

# HOMEMADE PIZZA

| Margherita (V) Tomato sauce, mozzarella, basil, olive oil                          | 35 |
|------------------------------------------------------------------------------------|----|
| Quattro Fromaggi (V) Tomato sauce, mozzarella, cheddar, blue cheese, parmesan      | 39 |
| Pepperoni Tomato sauce, mozzarella, beef pepperoni                                 | 42 |
| BBQ Chicken Chargrilled sliced chicken strips, sautéed onion, coriander, BBQ sauce | 42 |
| Lamb Doner                                                                         | 42 |