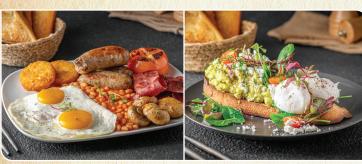

# BREAKFAST OF CHAMPIONS

| English Breakfast – The Full Monty Eggs any style, grilled tomato, mushroom, baked beans, beef bacon, chicken sausages, hash brown, fried bread, white or brown toast | 63                 |
|-----------------------------------------------------------------------------------------------------------------------------------------------------------------------|--------------------|
| Eggs On Toast Choice of eggs, grilled tomato, mushroom, toasted sour dough                                                                                            | 38                 |
| Smashed Avocado (V) Toasted sour dough bread, cherry tomato, feta cheese, poached eggs                                                                                | 52                 |
| The Champion Bap Tenderloin steak, chicken sausages, beef bacon, mushrooms, mustard, hash brown, tomato                                                               | 59                 |
| Bacon & Egg Bap Beef bacon, fried egg, mustard, hash brown, tomato                                                                                                    | 45                 |
| Sausage & Egg Bap<br>Chicken sausage, fried egg, mustard, hash brown, tomato                                                                                          | 45                 |
| On The Side Beef Bacon / Chicken Sausages Hash Brown / Mushroom Grilled Tomato / Extra Bread Extra Cheese                                                             | 15<br>10<br>6<br>8 |

### SALADS

| Greek Mixed leaf, grilled peppers, onion, cherry tomato, cucumber, olive feta cheese & lemon dressing | 41 |
|-------------------------------------------------------------------------------------------------------|----|
| Chicken & Avocado (N)(GF)                                                                             | 55 |

Cajun spiced chicken, mixed leaf, apple, Cajun, avocado, cherry tomatoes, grapes, pomegranate seeds, feta cheese, walnut & honey mustard dressing