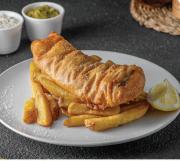

## FISH & CHIPS

| Cod & Chips Regular (2006) / Large (4006)                                       | 59/89 |
|---------------------------------------------------------------------------------|-------|
| Family size 4 pieces (800G)                                                     | 150   |
| Battered fried cod served with curry sauce, mashed minted pea, chips & tartare  |       |
| Dory & Chips Regular (200G) / Large (400G)                                      | 38/65 |
| Family size 4 pieces (800G)                                                     | 125   |
| Battered fried dory served with curry sauce, mashed minted pea, chips & tartare | sauce |