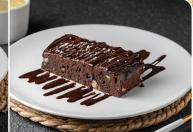

#### SWEET THINGS

| Section of the control |    |
|--------------------------------------------------------------------------------------------------------------------------------------------------------------------------------------------------------------------------------------------------------------------------------------------------------------------------------------------------------------------------------------------------------------------------------------------------------------------------------------------------------------------------------------------------------------------------------------------------------------------------------------------------------------------------------------------------------------------------------------------------------------------------------------------------------------------------------------------------------------------------------------------------------------------------------------------------------------------------------------------------------------------------------------------------------------------------------------------------------------------------------------------------------------------------------------------------------------------------------------------------------------------------------------------------------------------------------------------------------------------------------------------------------------------------------------------------------------------------------------------------------------------------------------------------------------------------------------------------------------------------------------------------------------------------------------------------------------------------------------------------------------------------------------------------------------------------------------------------------------------------------------------------------------------------------------------------------------------------------------------------------------------------------------------------------------------------------------------------------------------------------|----|
| Stickey Toffee Pudding Served with Custard & Toffee sauce                                                                                                                                                                                                                                                                                                                                                                                                                                                                                                                                                                                                                                                                                                                                                                                                                                                                                                                                                                                                                                                                                                                                                                                                                                                                                                                                                                                                                                                                                                                                                                                                                                                                                                                                                                                                                                                                                                                                                                                                                                                                      | 30 |
| Chocolate Browine (N) Served with vanilla custard                                                                                                                                                                                                                                                                                                                                                                                                                                                                                                                                                                                                                                                                                                                                                                                                                                                                                                                                                                                                                                                                                                                                                                                                                                                                                                                                                                                                                                                                                                                                                                                                                                                                                                                                                                                                                                                                                                                                                                                                                                                                              | 30 |
| Apple & Pear Crumble Served with custard                                                                                                                                                                                                                                                                                                                                                                                                                                                                                                                                                                                                                                                                                                                                                                                                                                                                                                                                                                                                                                                                                                                                                                                                                                                                                                                                                                                                                                                                                                                                                                                                                                                                                                                                                                                                                                                                                                                                                                                                                                                                                       | 30 |