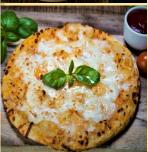

## MARGARITA PIZZA (V/G/D)

Classic Italian pizza with tomato sauce and mozzarella cheese