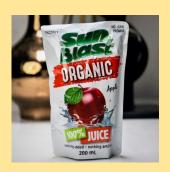

zel, chips, chocolate sauce

#### DARK CHOCOLATE CAKE (D/G)

Super moist cake, melt in your mouth topped with chocolate fudge

#### STRAWBERRY ICE CREAM (D/G)

Strawberry & vanilla ice cream with whipped cream and strawberry sauce







#### DISH CONTAINS:

## **KIDS MENU**



Pounded out and panko breaded for maximum crunch! Dipping sauce - buttermilk ranch, serve with fries

## CHEESEBURGER & FRIES (D/G)

Angus beef burger topped with cheese, lettuce, onion, tomato, all stacked on a brioche bun served with fries

## MAC N' CHEESE (D/G)

Guy's famous Mac N' Cheese with SMC

(super melted cheese)

## MARGARITA OR PEPPERONI PIZZA (V/D/G)

Classic Italian pizza with tomato sauce and mozzarella cheese

DUBAI

KIDS DRINKS

#### **SUNBLAST ORGANIC JUICE**

Orange, apple, mixed fruits











#### DISH CONTAINS:

(D) Dairy Products (G) Gluten (H) Healthier option (N) Nuts (S) Shellfish (V) Vegetarian

Prices are subject to change without prior notification

## **GUY'S SHAKES**

## **NUTELLA CHOCOLATE CAKE**

**AED 45** 

Chocolate ice cream + Nutella (chocolate/hazelnut syrup) & a piece of 7 layer chocolate cake blended together & topped with another piece of 7 layer cake, Nutella, chocolate shavings, whipped cream & cherry

### STRAWBERRY CHEESECAKE

**AED 45** 

Vanilla ice cream + strawberry sauce, slice of NY style cheesecake blended together & topped with a slice of NY marble cheesecake, strawberries three ways & whipped cream

## **GUY'S CLASSIC COCKTAILS**

| Guy`s "de la casa" Margarita                                                            | <b>AED 44</b> |
|----