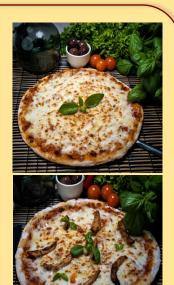

## MARGARITA PIZZA (V/G/D)

Classic Italian pizza with tomato sauce and mozzarella cheese

### **VEGETABLES PIZZA (V/G/D)**

Classic Italian pizza with tomato sauce, vegetables and mozzarella cheese