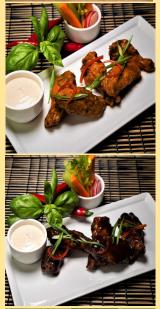

#### **CHICKEN WINGS (D)**

5 wings with the choice of sauce: brown sugar BBQ sauce or buffalo sauce