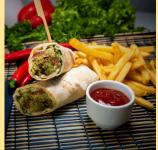

#### **FALAFEL WRAPPED (G/V)**

Lettuce, tomato, resh mint served with fries, tahina sauce