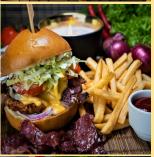

## **CHEESY BEEF BURGER (D/G)**

Beef paty, sliced cheese, lettuce, tomato, onion, pickles, mayo, brioche bun