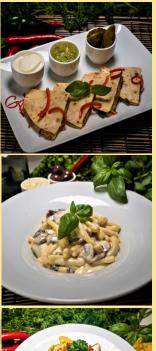

## **CHICKEN QUESADILLA (G/D)**

Loaded with cheese, vegetables and flavored with your favorite

Mexican spice's

#### CREAMY CASARECCIA PASTA (G/D/V)

Served with creamy mushroom sauce and parmesan cheese