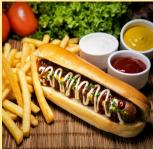

#### CHICAGO HOTDOG BEEF (G/D)

Beef hotdogs with caramelized onion, mustard and mayo

#### CHICAGO HOTDOG CHICKEN (G/D)

Chicken hotdogs with caramelized onion, mustard and mayo

DISH CONTAINS:

(D) Dairy Products (G) Gluten (H) Healthier option (N) Nuts (S) Shellfish (V) Vegetarian Prices are subject to change without prior notification