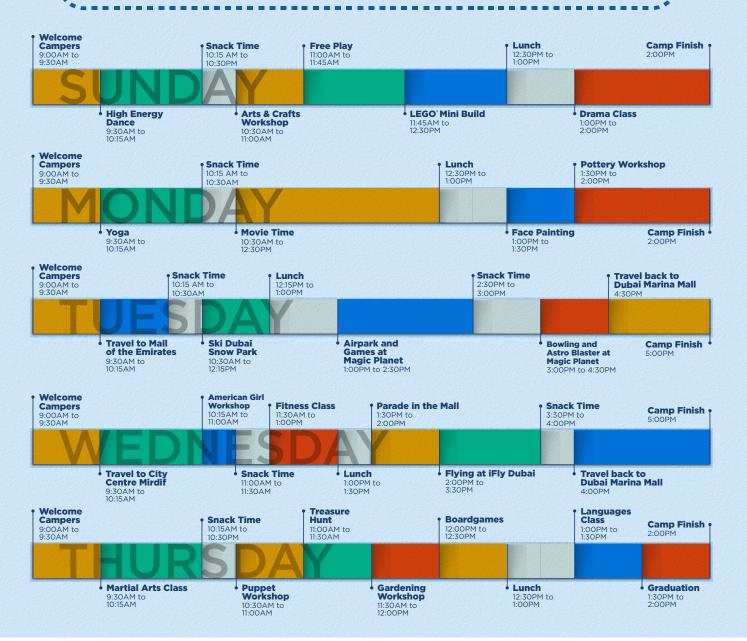

result of negligent action of their child, the parent will be contacted and further action will be taken.
- Children of determination must be accompanied by a parent or guardian at all times.

For inquiries please contact **04-399 1280** or send an email to **LEmarina.info@maf.co.ae** 

f @ /littleexplorersme www.littleexplorersmena.com



## THE JOLLIEST PLACE TO BE THIS WINTER

Let your kiddos celebrate arts, crafts, creativity and more at Camp Marina in Little Explorers at Dubai Marina Mall.

Join us for a fun-filled day with exciting activities, workshops and play areas.

Everyone's a Little Explorer at Camp Marina.

9AM to 2PM on Sunday, Monday, Thursday
9AM to 5PM on Tuesday and Wednesday
4 to 10 years old

Weekly Package: AED 675 | Daily Package: AED 169



## CAMP MARINA SCHEDULE